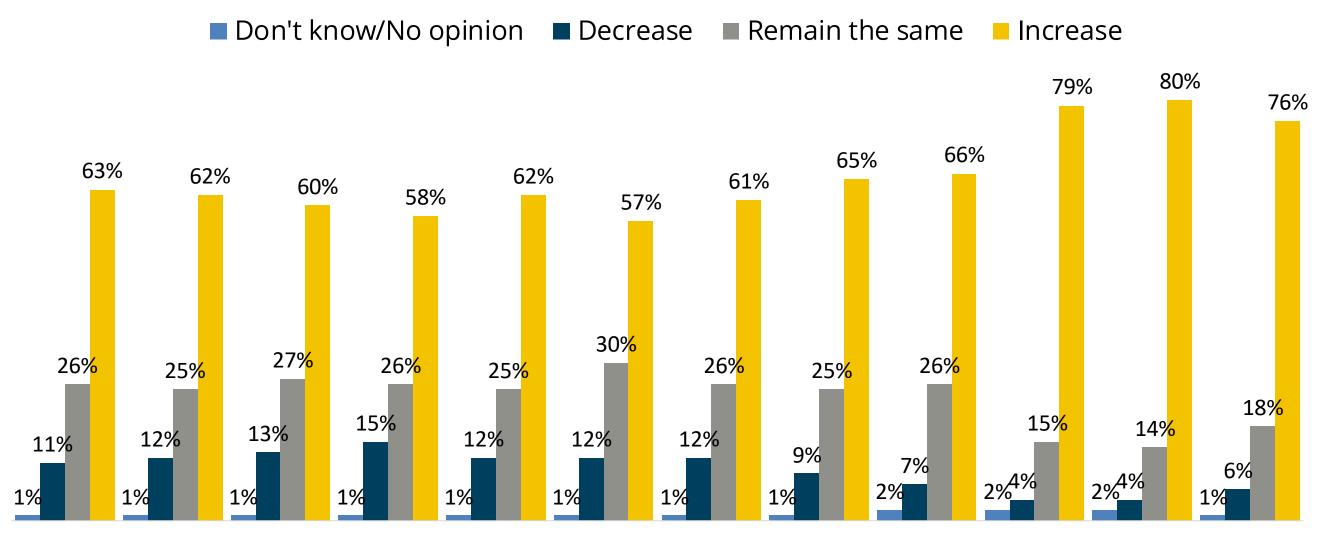

### Small business optimism about the U.S. economy's future has fallen slightly, though still above last year's levels

During the next 12 months, how do you expect the overall economic conditions in the U.S. will change?