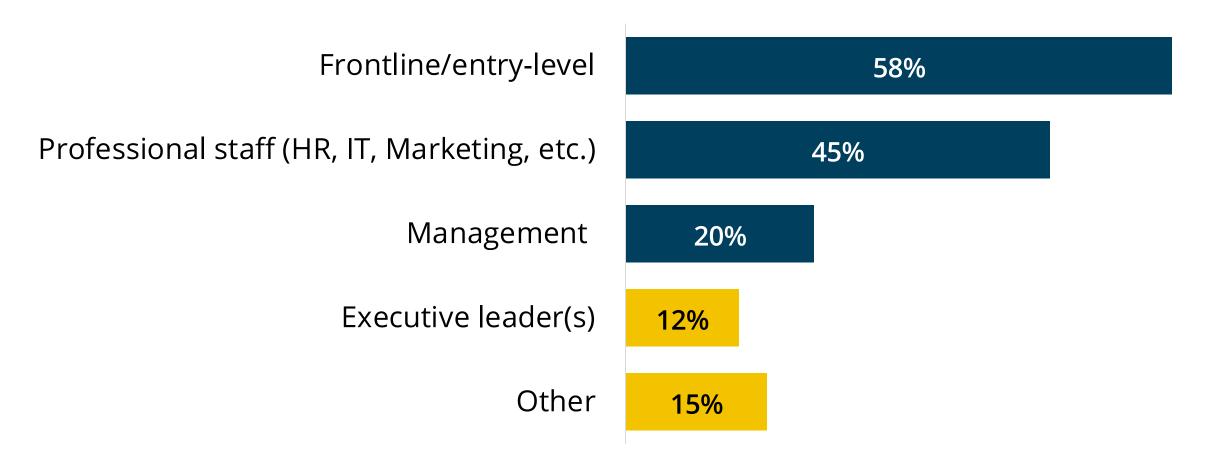

# Nearly 6 in 10 small businesses plan to add frontline roles to their staff this year

Which roles do you plan to add to your workforce in the next 12 months? Select all that apply: