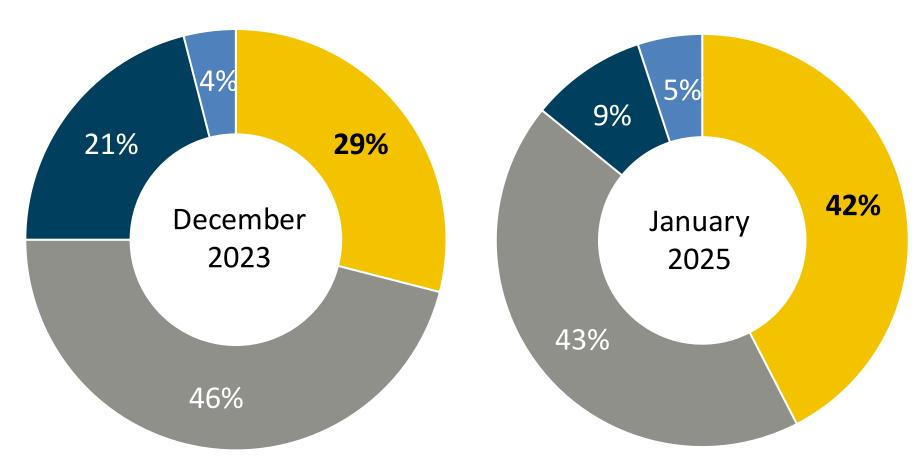

## While 2 in 10 small businesses report personnel impacts of changing immigration policies, the majority cite no impact

In which areas would potential changes to immigration policies impact your business? Select all that apply: