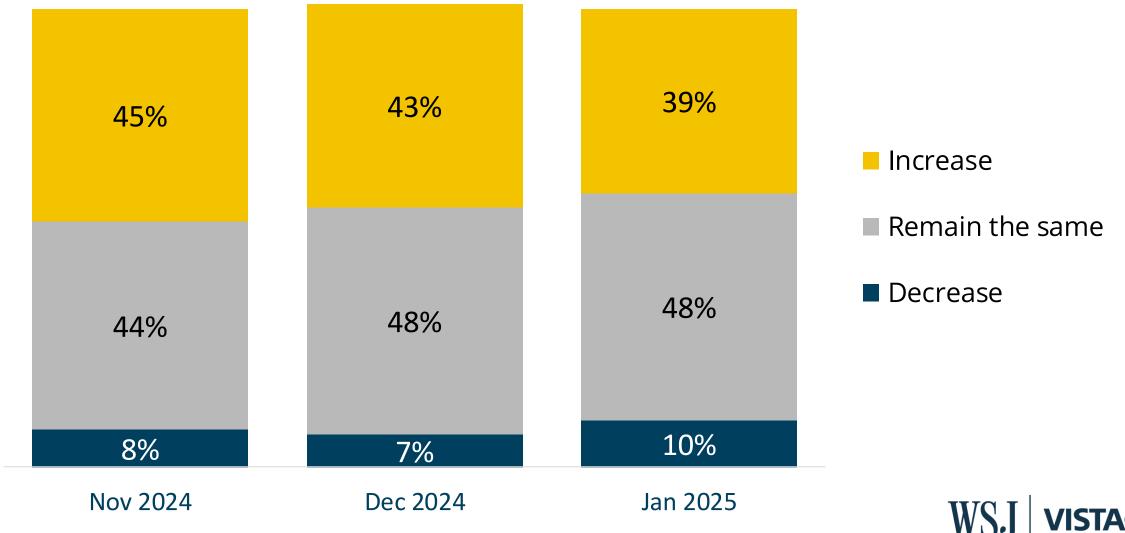

## The proportion of small businesses planning to increase their fixed investments has dropped by 6 points over the past two months

How do you expect your firm's fixed expenditures to change during the next 12 months?