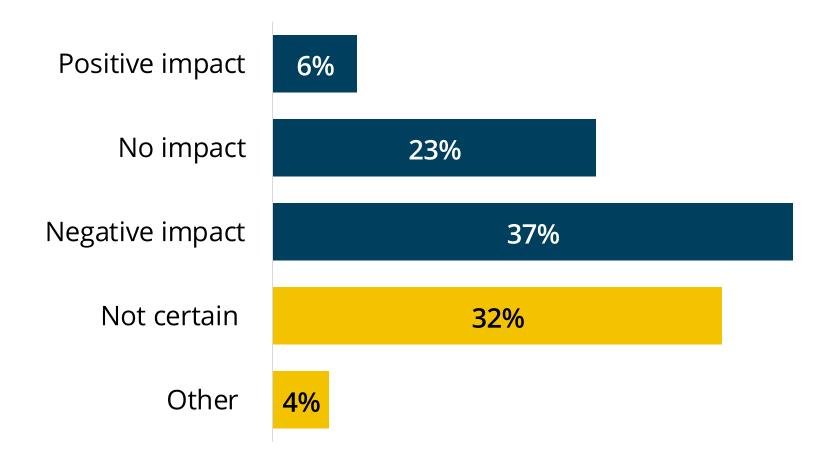

## Prior to the new administration taking office, 37% of small businesses expect negative impacts from tariffs

How would the new administration's suggested tariffs impact your business?