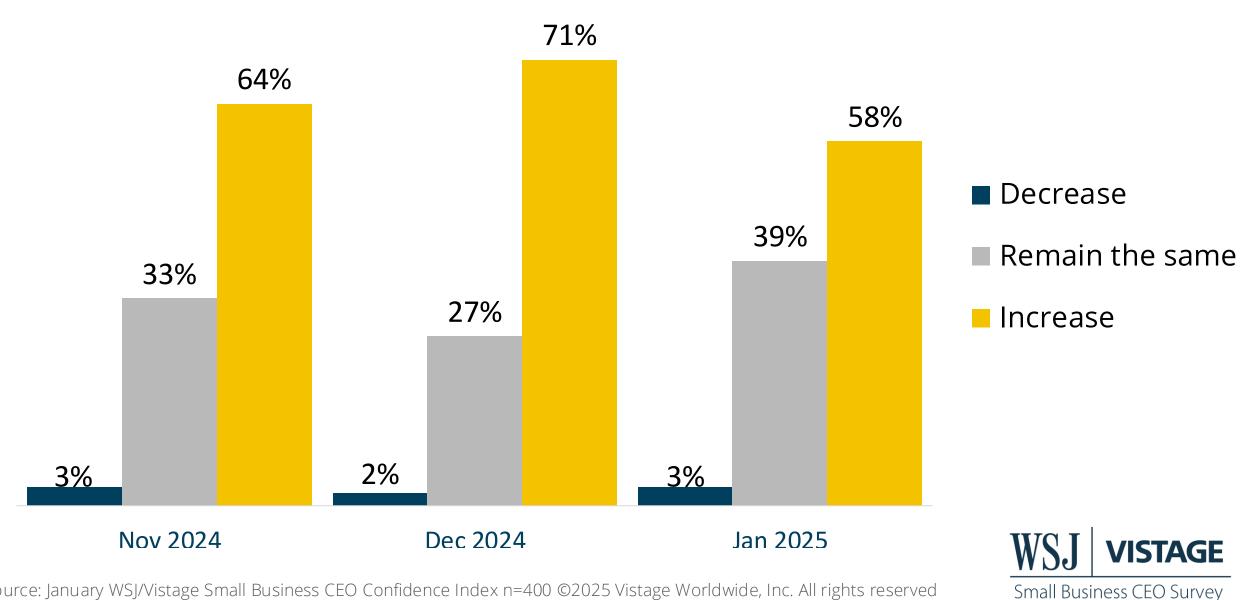

#### Small businesses are more cautious about hiring than last month; 58% plan to add personnel over the next 12 months

How do you expect your firm's total number of employees will change during the next 12 months?