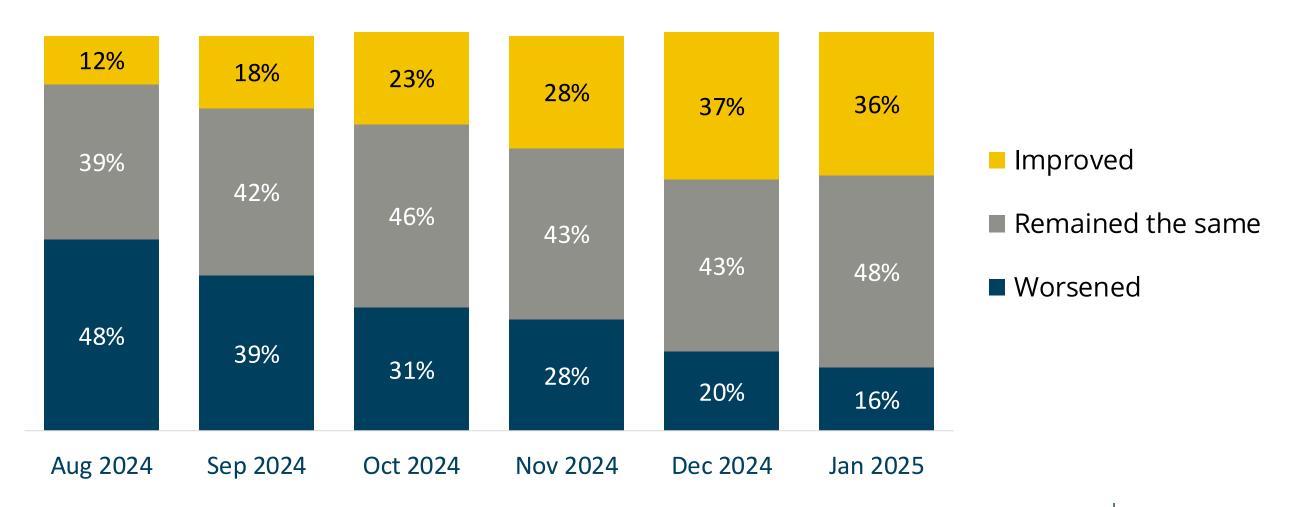

## Optimism about the current U.S. economy among small businesses has tripled since August

Compared to a year ago, how have overall economic conditions in the United States changed?