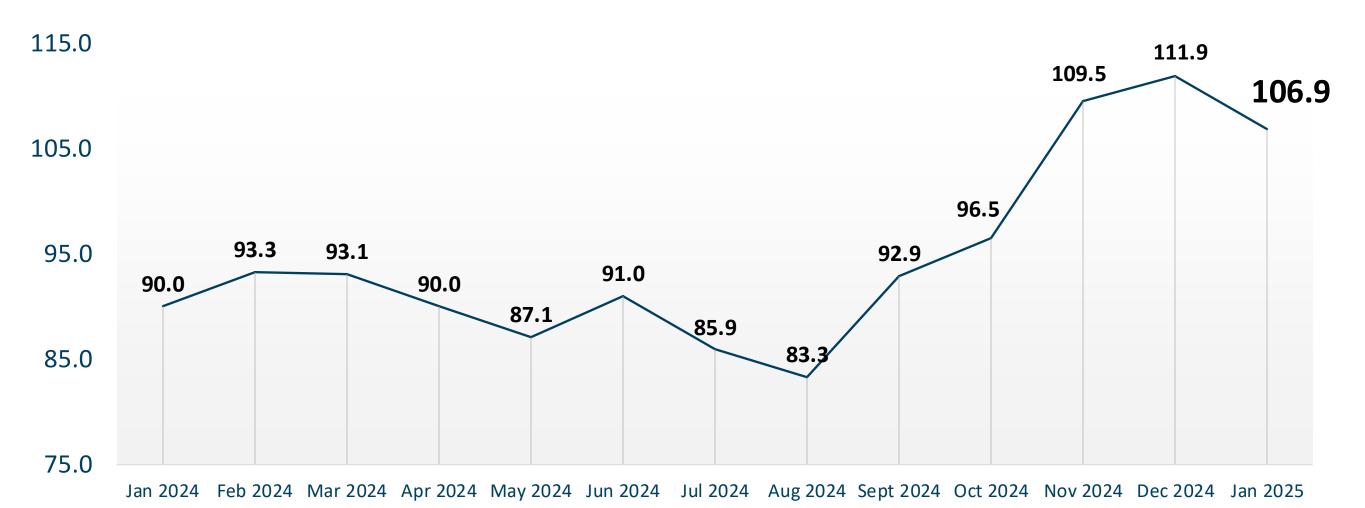

### The WSJ/Vistage Small Business CEO Confidence Index settles to 106.9 after 4 months of rise

WSJ/Vistage Small Business CEO Confidence Index: 12-Month Trend