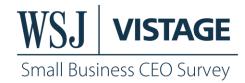

# The proportion of small businesses that budgeted for increased wages has grown 13 points since last year

How will your budgeted wage increases [for the new year] compare to last year?

■ Higher ■ Same as last year ■ Lower ■ No wage increases budgeted ■ Other