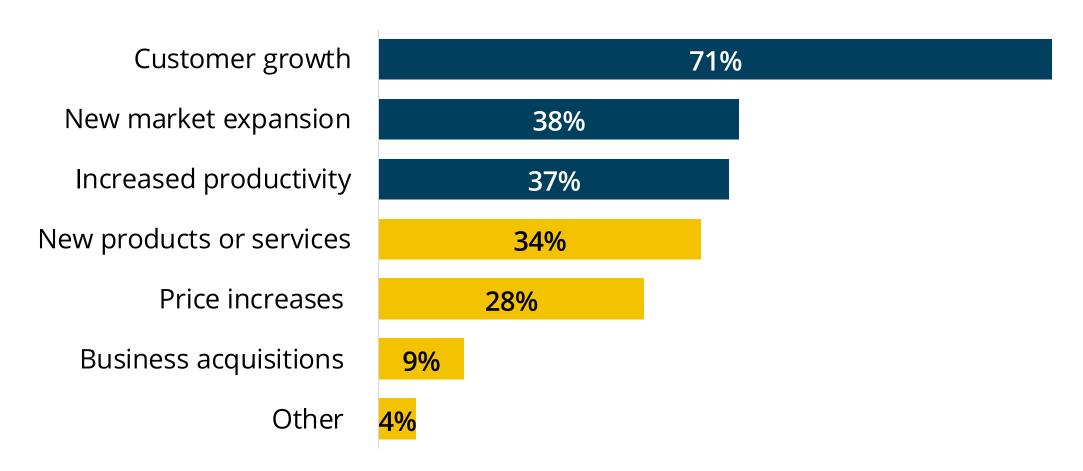

# Customer growth is the primary driver of revenue expectations, according to 71% of small businesses

What is the primary drivers of your expected revenue growth in the next 12 months? Select all that apply: