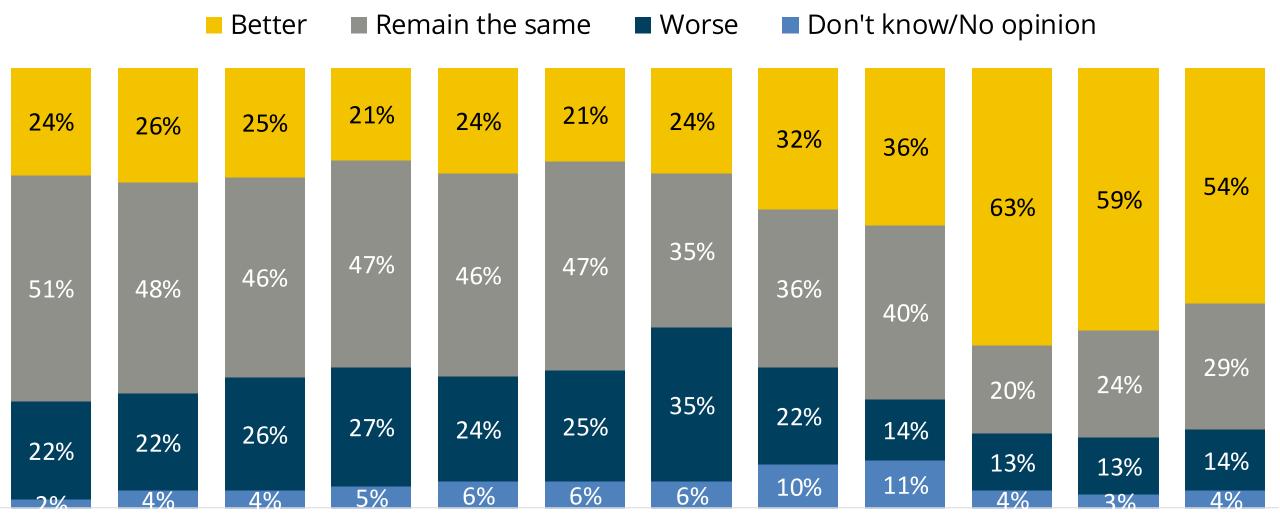

## Optimism about the current U.S. economy among small businesses has tripled since August

Compared to a year ago, how have overall economic conditions in the United States changed?