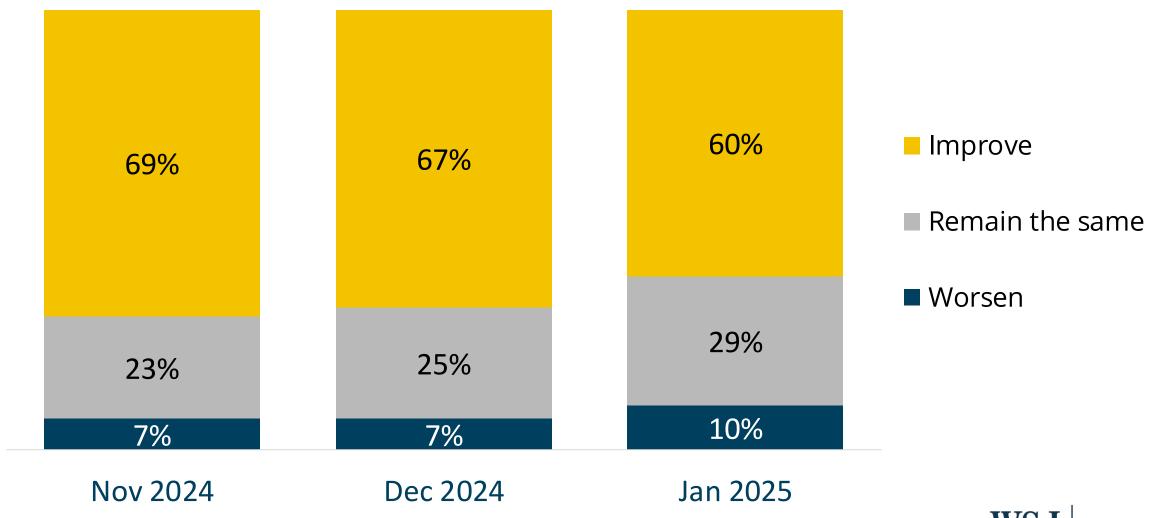

## 76% of small businesses expect increased revenues in the next 12 months, a slight dip from prior 2 months

How do you expect your firm's sales revenues to change during the next 12 months?